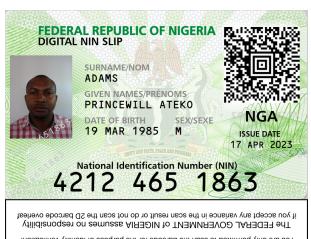

## Please find below your new High Resolution NIN Slip

You may cut it out of the paper, fold and laminate as desired.

You are only permitted to scan the barcode for the purpose of identity verification.

If this VIM was not issued to the person on the front of this document, please DO NOT attempt to scan, photocopy or replicate the personal data contained herein.

## **CAUTION!**

verification result.

using a Government-APPROVED verification resource. The details on the front of this UII Slip must EXACTLY match the Kindly ensure each time this ID is presented, that you verify the credentials